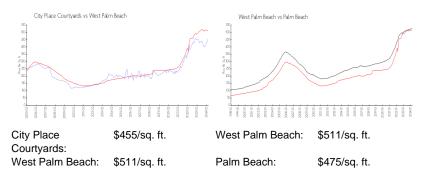

|



The above valuated price is a baseline figure that does not take into account any specific renovation, upgrade, split, merge, or deterioration of the unit.

### **Building Information**

| Number of units:                         | 264 |
|------------------------------------------|-----|
| Number of active listings for rent:      | 20  |
| Number of active listings for sale:      | 8   |
| Building inventory for sale:             | 3%  |
| Number of sales over the last 12 months: | 9   |
| Number of sales over the last 6 months:  | 4   |
| Number of sales over the last 3 months:  | 2   |

## **Building Association Information**

Courtyards In City Place Condominium Assoc 720 Sapodilla Avenue West Palm Beach, FL33401 (561) 655-3512

## **Market Information**



### **Inventory for Sale**

| City Place Courtyards | 3% |
|-----------------------|----|
| West Palm Beach       | 4% |
| Palm Beach            | 3% |

## Avg. Time to Close Over Last 12 Months

| City Place Courtyards | 57 days |
|-----------------------|---------|
| West Palm Beach       | 52 days |
| Palm Beach            | 56 days |