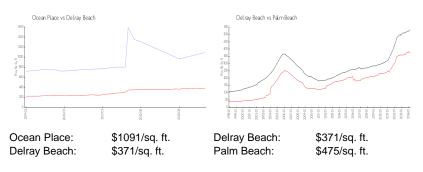

### **Inventory for Sale**

| Ocean Place  | 14% |
|--------------|-----|
| Delray Beach | 3%  |
| Palm Beach   | 3%  |

## Avg. Time to Close Over Last 12 Months

| Ocean Place  | 128 days |
|--------------|----------|
| Delray Beach | 54 days  |
| Palm Beach   | 56 days  |