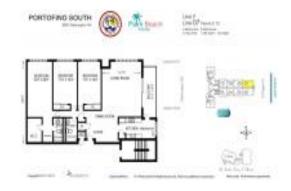

# **Unit 907 - Portofino South**

907 - 3800 Washington Rd, West Palm Beach, FL, Palm Beach 33405

#### **Unit Information**

 MLS Number:
 RX-10978941

 Status:
 Active

 Size:
 1,334 Sq ft.

 Bedrooms:
 3

Bedrooms: 3
Full Bathrooms: 2
Half Bathrooms: 0
Parking Spaces:

 View:
 Intracoastal

 Rental Price:
 \$12,500