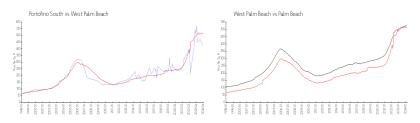

#### **Market Information**

Portofino South: \$428/sq. ft. West Palm Beach: \$511/sq. ft. West Palm Beach: \$475/sq. ft. Palm Beach: \$475/sq. ft.