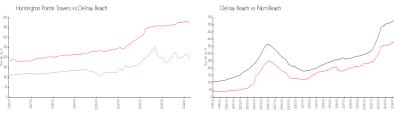

#### **Market Information**

Huntington Pointe \$193/sq. ft. Towers:

Delray Beach: \$371/sq. ft.

Delray Beach:

\$371/sq. ft.

Palm Beach: \$475/sq. ft.

## Inventory for Sale

| Huntington Pointe Towers | 4% |
|--------------------------|----|
| Delray Beach             | 3% |
| Palm Beach               | 3% |

## Avg. Time to Close Over Last 12 Months

| Huntington Pointe Towers | 42 days |
|--------------------------|---------|
| Delray Beach             | 54 days |
| Palm Beach               | 56 days |