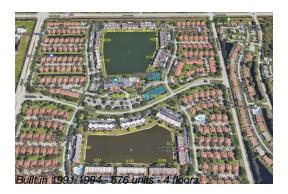

### **Building Information**

Number of units: 576
Number of active listings for rent: 0
Number of active listings for sale: 22
Building inventory for sale: 3%
Number of sales over the last 12 months: 32
Number of sales over the last 6 months: 15
Number of sales over the last 3 months: 8