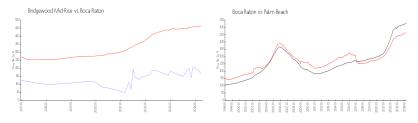

#### **Market Information**

Bridgewood Mid- \$164/sq. ft. Boca Raton: \$463/sq. ft. Rise:

Boca Raton: \$463/sq. ft. Palm Beach: \$475/sq. ft.