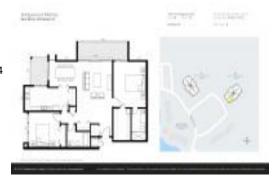

#### **Unit Information**

 MLS Number:
 RX-10979077

 Status:
 Active

 Size:
 1,255 Sq ft.

Bedrooms: 2
Full Bathrooms: 2
Half Bathrooms: 0

Parking Spaces: Assigned, Guest

 View:
 Golf

 List Price:
 \$430,000

 List PPSF:
 \$343

 Valuated Price:
 \$200,000

 Valuated PPSF:
 \$159

The above valuated price is a baseline figure that does not take into account any specific renovation, upgrade, split, merge, or deterioration of the unit.