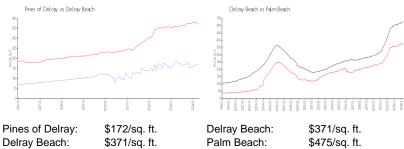

### **Inventory for Sale**

Pines of Delray 4%
Delray Beach 3%
Palm Beach 3%

## Avg. Time to Close Over Last 12 Months

Pines of Delray 56 days
Delray Beach 54 days
Palm Beach 56 days