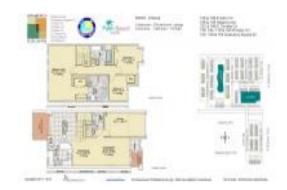

#### **Unit Information**

 MLS Number:
 RX-10979117

 Status:
 Active

 Size:
 2,193 Sq ft.

Bedrooms:3Full Bathrooms:2Half Bathrooms:1

Parking Spaces: Driveway, Garage - Attached

 View:
 Lake

 Rental Price:
 \$3,150