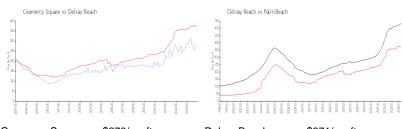

## **Market Information**

Gramercy Square: \$278/sq. ft. Delray Beach: \$371/sq. ft. Delray Beach: \$476/sq. ft. Palm Beach: \$476/sq. ft.