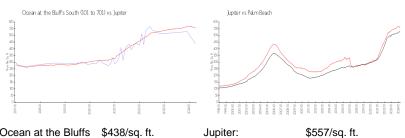

#### **Market Information**

Ocean at the Bluffs \$438/sq. ft.

South (101 to 701):

Jupiter: \$557/sq. ft. Palm Beach: \$475/sq. ft.