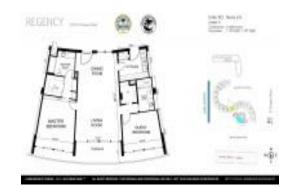

# Unit 410 - Regency of Palm Beach

410 - 2760 S Ocean Blvd, Palm Beach, FL, Palm Beach 33480

#### **Unit Information**

 MLS Number:
 RX-10979146

 Status:
 Active

 Size:
 1,425 Sq ft.

Bedrooms: 2
Full Bathrooms: 2
Half Bathrooms: 0

Parking Spaces:

View:

Intracoastal,Pool
List Price: