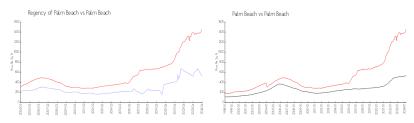

#### **Market Information**

Regency of Palm \$522/sq. ft. Palm Beach: \$1459/sq. ft.

Beach:

Palm Beach: \$1459/sq. ft. Palm Beach: \$475/sq. ft.