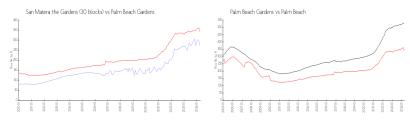

#### **Market Information**

San Matera the

\$274/sq. ft.

Palm Beach \$342/sq. ft.

Gardens (30 blocks): Palm Beach

Gardens:

Gardens:

\$342/sq. ft.

Palm Beach:

\$475/sq. ft.