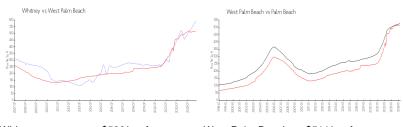

#### **Market Information**

Whitney: \$593/sq. ft. West Palm Beach: \$511/sq. ft. West Palm Beach: \$511/sq. ft. Palm Beach: \$475/sq. ft.