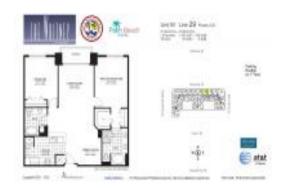

#### **Unit Information**

MLS Number: RX-10979207

Status: Active Under Contract

Size: 1,224 Sq ft.

Bedrooms: 2 Full Bathrooms: 2 Half Bathrooms: 0

Parking Spaces:

View:

 Rental Price:
 \$2,975