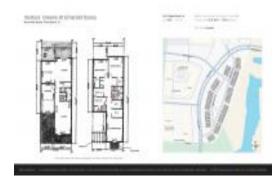

# Unit 2812 Eagle Rock Cir # 902 - Ventura **Greens at Emerald Dunes**

2812 Eagle Rock Cir # 902 - 2772-2812 Eagle Rock Cir, West Palm Beach, FL, Palm Beach 33411

#### **Unit Information**

RX-10979234 MLS Number: Status: Active 2,228 Sq ft. Size:

3 Bedrooms: Full Bathrooms: 2 Half Bathrooms:

Parking Spaces: 2+ Spaces, Garage - Attached, Vehicle

Restrictions

View:

List Price: \$449,000 List PPSF: \$202 Valuated Price: \$422,000 Valuated PPSF: \$221