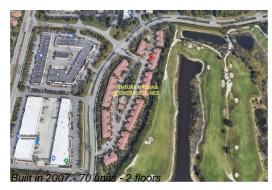

### **Building Information**

Number of units: 70 Number of active listings for rent: O Number of active listings for sale: 2 Building inventory for sale: 2% Number of sales over the last 12 months: Number of sales over the last 6 months: Number of sales over the last 3 months:

#### **Building Association Information**

Ventura Greens At Emerald Dunes Condominium Association, Inc. 2790 Eagle Rock Cir West Palm Beach FL 33411