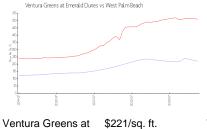

#### **Market Information**

\$221/sq. ft.

West Palm Beach: \$511/sq. ft. West Palm Beach: \$511/sq. ft.

Palm Beach: \$475/sq. ft.