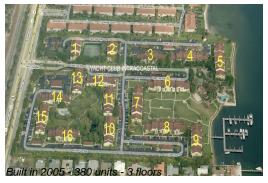

## Unit 16101 - Yacht Club Intracoastal

16101 - 103-180 Yacht Club Wy, Hypoluxo, FL, Palm Beach 33462

#### **Building Information**

Number of units:380Number of active listings for rent:15Number of active listings for sale:11Building inventory for sale:2%Number of sales over the last 12 months:27Number of sales over the last 6 months:12Number of sales over the last 3 months:6