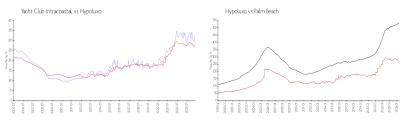

#### **Market Information**

Palm Beach:

\$476/sq. ft.

Yacht Club \$325/sq. ft. Hypoluxo: \$271/sq. ft. Intracoastal:

## **Inventory for Sale**

Hypoluxo:

Yacht Club Intracoastal 3%

\$271/sq. ft.

Hypoluxo 2% Palm Beach 3%