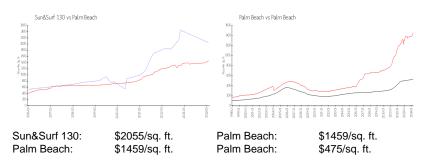

#### **Market Information**

# **Inventory for Sale**

| Sun&Surf 130 | 8% |
|--------------|----|
| Palm Beach   | 4% |
| Palm Beach   | 3% |