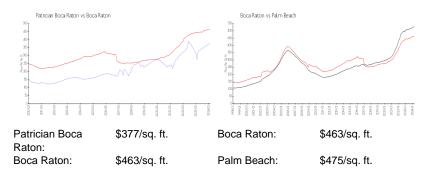

#### **Market Information**

### Inventory for Sale

| Patrician Boca Raton | 6% |
|----------------------|----|
| Boca Raton           | 3% |
| Palm Beach           | 3% |

## Avg. Time to Close Over Last 12 Months

| Patrician Boca Raton | 45 days |
|----------------------|---------|
| Boca Raton           | 57 days |
| Palm Beach           | 56 days |