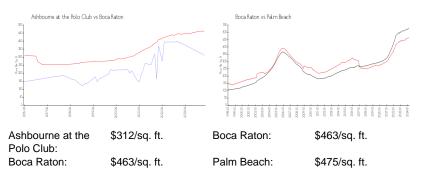

## **Market Information**

| Ashbourne at the Polo Club | 2% |
|----------------------------|----|
| Boca Raton                 | 3% |
| Palm Beach                 | 3% |