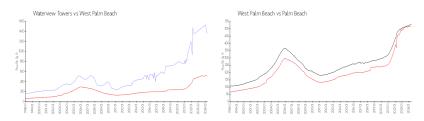

### Market Information

Waterview Towers: \$1359/sq. ft. West Palm Beach: \$515/sq. ft. West Palm Beach: \$476/sq. ft. Palm Beach: \$476/sq. ft.