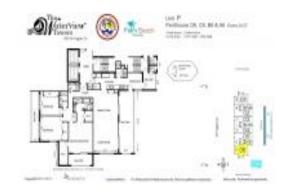

# **Unit PH-B6 - Waterview Towers**

PH-B6 - 400 N Flagler Dr, West Palm Beach, FL, Palm Beach 33401

#### **Unit Information**

 MLS Number:
 RX-10979484

 Status:
 Active

 Size:
 3,020 Sq ft.

 Bedrooms:
 3

Bedrooms: 3
Full Bathrooms: 2
Half Bathrooms: 1

Parking Spaces: 2+ Spaces, Deeded, Garage Detached, Valet Parking Avlbl
View: Intracoastal, Marina, Ocean