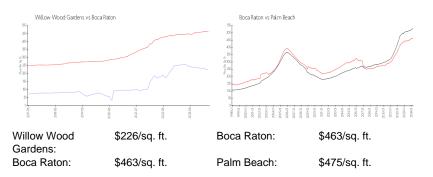

#### **Market Information**

## **Inventory for Sale**

| Willow Wood Gardens | 1% |
|---------------------|----|
| Boca Raton          | 3% |
| Palm Beach          | 3% |

## Avg. Time to Close Over Last 12 Months

| Willow Wood Gardens | 41 days |
|---------------------|---------|
| Boca Raton          | 57 days |
| Palm Beach          | 56 days |