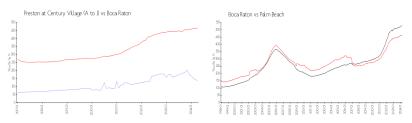

## **Market Information**

Preston at Century

\$140/sq. ft.

Boca Raton:

\$463/sq. ft.

Village (A to I): Boca Raton:

\$463/sq. ft.

Palm Beach: \$475/sq. ft.