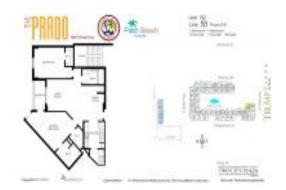

## Unit 658 - Prado

658 - 600 S Dixie Hwy, West Palm Beach, FL, Palm Beach 33401

### **Unit Information**

 MLS Number:
 RX-10979523

 Status:
 Active

 Size:
 1,122 Sq ft.

 Bedrooms:
 2

Bedrooms: 2
Full Bathrooms: 2
Half Bathrooms: 0

Parking Spaces: Assigned, Covered, Garage - Building

 View:
 Other

 Rental Price:
 \$3,000

 List PPSF:
 \$3

 Valuated Price:
 \$518,000

 Valuated PPSF:
 \$462

The above valuated price is a baseline figure that does not take into account any specific renovation, upgrade, split, merge, or deterioration of the unit.