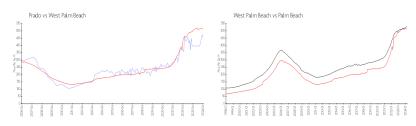

# **Market Information**

Prado: \$457/sq. ft. West Palm Beach: \$511/sq. ft. West Palm Beach: \$475/sq. ft. Palm Beach: \$475/sq. ft.

## **Inventory for Sale**

Prado 2% West Palm Beach 4% Palm Beach 3%

### Avg. Time to Close Over Last 12 Months

Prado 57 days West Palm Beach 52 days Palm Beach 56 days