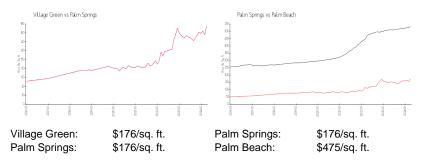

 List Price:
 \$129,900

 List PPSF:
 \$202

 Valuated Price:
 \$113,000

 Valuated PPSF:
 \$176

The above valuated price is a baseline figure that does not take into account any specific renovation, upgrade, split, merge, or deterioration of the unit.

### **Inventory for Sale**

Village Green 3% Palm Springs 3%

Palm Beach 3%

# Avg. Time to Close Over Last 12 Months

Village Green 44 days
Palm Springs 44 days
Palm Beach 56 days