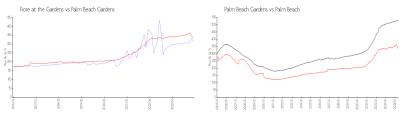

#### **Market Information**

Fiore at the Gardens: \$317/sq. ft.

Palm Beach \$335/sq. ft.

Gardens:

Palm Beach:

\$476/sq. ft.

Palm Beach Gardens: