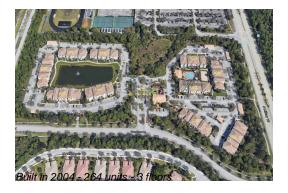

## **Building Information**

Number of units: 264 Number of active listings for rent: 0 Number of active listings for sale: 5 Building inventory for sale: 1% Number of sales over the last 12 months: 12 Number of sales over the last 6 months: Number of sales over the last 3 months:

## **Building Association Information**

Fiore at the Gardens Address: 100 Myrtlewood Dr, Palm Beach Gardens, FL 33418

Phone: +1 561-776-6262

https://www.fioreatthegardens.com/