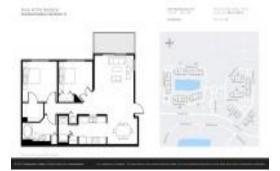

#### **Unit Information**

RX-10979596 MLS Number: Status: Active 946 Sq ft. Size: 2 Bedrooms: Full Bathrooms: 1 0 Half Bathrooms:

Parking Spaces: Assigned

View:

Rental Price: \$2,300 List PPSF: \$2 Valuated Price: \$297,000 Valuated PPSF: \$314