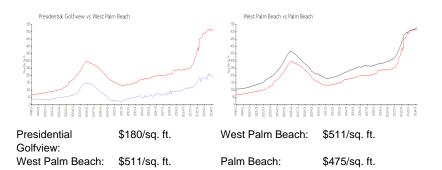

### Inventory for Sale

| Presidential Golfview | 2% |
|-----------------------|----|
| West Palm Beach       | 4% |
| Palm Beach            | 3% |

## Avg. Time to Close Over Last 12 Months

| Presidential Golfview | 29 days |
|-----------------------|---------|
| West Palm Beach       | 52 days |
| Palm Beach            | 56 days |