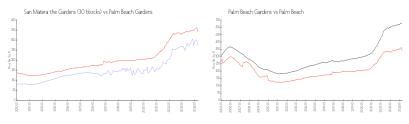

#### **Market Information**

San Matera the \$274/sq. ft.

Gardens (30 blocks):

\$342/sq. ft.

Palm Beach Gardens:

\$342/sq. ft.

Dalas Danah

Palm Beach: \$475/sq. ft.