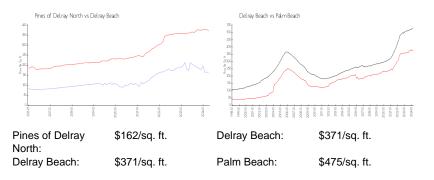

#### **Unit Information**

| MLS Number:<br>Status:<br>Size:<br>Bedrooms:<br>Full Bathrooms:<br>Half Bathrooms:         | RX-10979717<br>Active<br>1,334 Sq ft.<br>2<br>0               |
|--------------------------------------------------------------------------------------------|---------------------------------------------------------------|
| Parking Spaces:<br>View:<br>List Price:<br>List PPSF:<br>Valuated Price:<br>Valuated PPSF: | Canal,Garden,Lake<br>\$253,000<br>\$190<br>\$186,000<br>\$162 |

The above valuated price is a baseline figure that does not take into account any specific renovation, upgrade, split, merge, or deterioration of the unit.