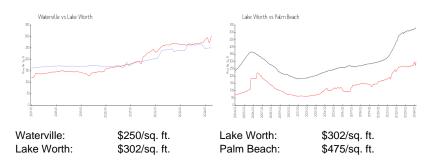

 List PPSF:
 \$1

 Valuated Price:
 \$368,000

 Valuated PPSF:
 \$250

The above valuated price is a baseline figure that does not take into account any specific renovation, upgrade, split, merge, or deterioration of the unit.

#### **Inventory for Sale**

 Waterville
 5%

 Lake Worth
 4%

 Palm Beach
 3%