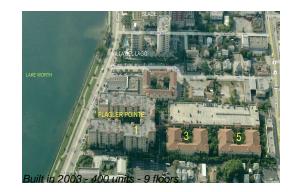

#### **Building Information**

| Number of units:                         | 400 |
|------------------------------------------|-----|
| Number of active listings for rent:      | 27  |
| Number of active listings for sale:      | 23  |
| Building inventory for sale:             | 5%  |
| Number of sales over the last 12 months: | 25  |
| Number of sales over the last 6 months:  | 14  |
| Number of sales over the last 3 months:  | 8   |