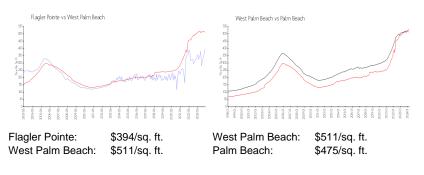

#### **Inventory for Sale**

| Flagler Pointe  | 6% |
|-----------------|----|
| West Palm Beach | 4% |
| Palm Beach      | 3% |

### Avg. Time to Close Over Last 12 Months

| Flagler Pointe  | 67 days |
|-----------------|---------|
| West Palm Beach | 52 days |

Palm Beach

56 days