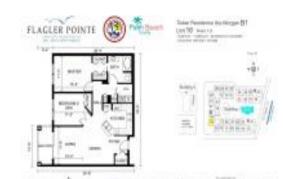

# Unit 1-316 - Flagler Pointe

1-316 - 1805 N Flagler Drive, West Palm Beach, FL, Palm Beach 33407

#### **Unit Information**

| MLS Number:     | RX-10979774                        |
|-----------------|------------------------------------|
| Status:         | Active                             |
| Size:           | 995 Sq ft.                         |
| Bedrooms:       | 2                                  |
| Full Bathrooms: | 1                                  |
| Half Bathrooms: | 0                                  |
| Parking Spaces: | Assigned, Garage - Building, Guest |
| View:           | Garden                             |
| Rental Price:   | \$2,250                            |
| List PPSF:      | \$2                                |
| Valuated Price: | \$299,000                          |
| Valuated PPSF:  | \$301                              |