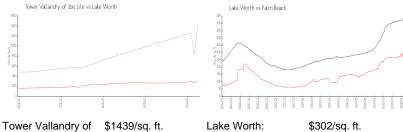

#### **Market Information**

Ibis Isle:
Lake Worth: \$302/sq. ft. Palm Beach: \$475/sq. ft.