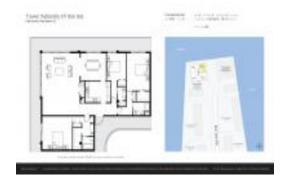

# Unit PH-3 - Tower Vallandry of Ibis Isle

PH-3 - 2150 Ibis Isle Rd, Lake Worth, FL, Palm Beach 33480

#### **Unit Information**

 MLS Number:
 RX-10979862

 Status:
 Active

 Size:
 1,949 Sq ft.

Bedrooms: 2
Full Bathrooms: 2
Half Bathrooms: 0

Parking Spaces: Covered

View: Garden,Intracoastal,Ocean,Pool

 List Price:
 \$2,835,000