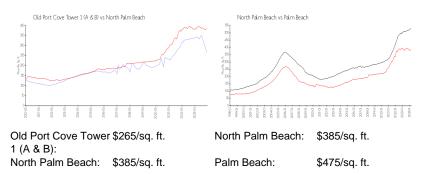

### **Inventory for Sale**

| Old Port Cove Tower 1 (A & B) | 9% |
|-------------------------------|----|
| North Palm Beach              | 5% |
| Palm Beach                    | 3% |

# Avg. Time to Close Over Last 12 Months

| Old Port Cove Tower 1 (A & B) | 159 days |
|-------------------------------|----------|
| North Palm Beach              | 67 days  |
| Palm Beach                    | 56 days  |