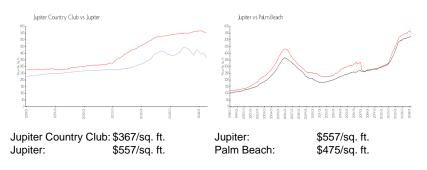

## **Market Information**

#### **Inventory for Sale**

| Jupiter Country Club | 6% |
|----------------------|----|
| Jupiter              | 3% |
| Palm Beach           | 3% |

# Avg. Time to Close Over Last 12 Months

| Jupiter Country Club | 81 days |
|----------------------|---------|
| Jupiter              | 66 days |
| Palm Beach           | 56 days |

-

ANDE 10/10/248