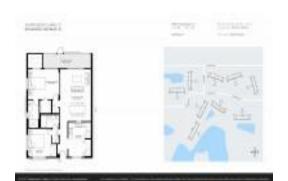

#### **Unit Information**

 MLS Number:
 RX-10979909

 Status:
 Active

 Size:
 1,070 Sq ft.

 Bedrooms:
 2

Full Bathrooms: 2
Half Bathrooms: 0

Parking Spaces:

View:

Lake,Pond

List Price:

\$199,000

List PPSF:

\$186

Valuated Price:

\$208,000

Valuated PPSF: