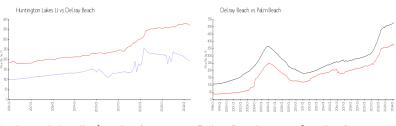

#### **Market Information**

Huntington Lakes II: \$193/sq. ft. Delray Beach: \$371/sq. ft. Delray Beach: \$475/sq. ft. Palm Beach: \$475/sq. ft.