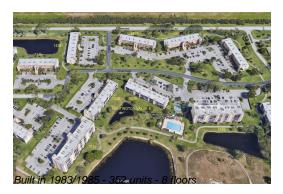

## **Building Information**

Number of units: 352
Number of active listings for rent: 0
Number of active listings for sale: 23
Building inventory for sale: 6%
Number of sales over the last 12 months: 30
Number of sales over the last 6 months: 11
Number of sales over the last 3 months: 4