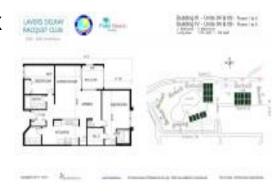

#### **Unit Information**

 MLS Number:
 RX-10979912

 Status:
 Active

 Size:
 1,175 Sq ft.

Bedrooms: 2
Full Bathrooms: 2
Half Bathrooms: 0

Parking Spaces:

View:

Rental Price: