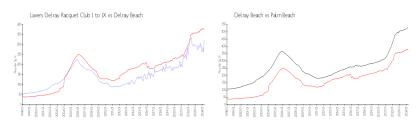

### Market Information

Lavers Delray \$322/sq. ft.

Racquet Club I to IX:

Delray Beach: \$371/sq. ft.

Delray Beach: \$371/sq. ft.

Palm Beach: \$475/sq. ft.