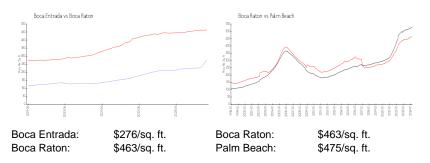

|

The above valuated price is a baseline figure that does not take into account any specific renovation, upgrade, split, merge, or deterioration of the unit.

#### **Building Information**

| Number of units:                         | 68 |
|------------------------------------------|----|
| Number of active listings for rent:      | 0  |
| Number of active listings for sale:      | 0  |
| Building inventory for sale:             | 0% |
| Number of sales over the last 12 months: | 2  |
| Number of sales over the last 6 months:  | 1  |
| Number of sales over the last 3 months:  | 0  |
|                                          |    |

# **Building Association Information**

Boca Entrada 10235 Boca Entrada Blvd Boca Raton, FL 33428 (561) 488-4983

# **Market Information**



### **Inventory for Sale**

| Boca Entrada | 0% |
|--------------|----|
| Boca Raton   | 3% |
| Palm Beach   | 3% |

# Avg. Time to Close Over Last 12 Months

| Boca Entrada | 51 days |
|--------------|---------|
| Boca Raton   | 57 days |
| Palm Beach   | 56 days |

1011030

The second second