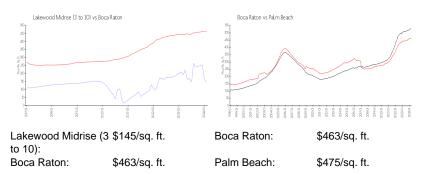

ntory for sale:             | 1%  |
| Number of sales over the last 12 months: | 26  |
| Number of sales over the last 6 months:  | 15  |
| Number of sales over the last 3 months:  | 10  |

### **Building Association Information**

Lakewood Midrise Address: 7738 Lakeside Blvd, Boca Raton, FL 33434 Phone: +1 561-883-3300

#### **Recent Sales**

| Unit # | Size        | Closing Date | Sale Price | PPSF  |
|--------|-------------|--------------|------------|-------|
| 666    | 1,050 sq ft | May 2024     | \$240,000  | \$229 |
| 846    | 1,050 sq ft | Apr 2024     | \$129,000  | \$123 |
| 1053   | 1,050 sq ft | Apr 2024     | \$80,000   | \$76  |
| 332    | 1,255 sq ft | Apr 2024     | \$230,000  | \$183 |
| 986    | 1,050 sq ft | Apr 2024     | \$212,000  | \$202 |

# **Market Information**



# **Inventory for Sale**

| Lakewood Midrise (3 to 10) | 1% |
|----------------------------|----|
| Boca Raton                 | 3% |







ATTIC COMPL

100

# Avg. Time to Close Over Last 12 Months

| Lakewood Midrise (3 to 10) | 84 days |
|----------------------------|---------|
| Boca Raton                 | 57 days |
| Palm Beach                 | 56 days |