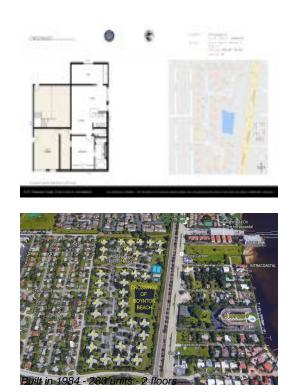

# Unit 31 Crossings Cir # C - Crossings of **Boynton Beach**

31 Crossings Cir # C - 1-35 Crossings Cir, Boynton Beach, FL, Palm Beach 33435

### **Unit Information**

| MLS Number:                                                               | RX-10980000                          |
|---------------------------------------------------------------------------|--------------------------------------|
| Status:                                                                   | Active                               |
| Size:                                                                     | 953 Sq ft.                           |
| Bedrooms:                                                                 | 2                                    |
| Full Bathrooms:                                                           | 2                                    |
| Half Bathrooms:                                                           | 0                                    |
| Parking Spaces:                                                           | Assigned,Guest                       |
| View:<br>Rental Price:<br>List PPSF:<br>Valuated Price:<br>Valuated PPSF: | \$2,100<br>\$2<br>\$203,000<br>\$213 |

#### **Building Information**

| Number of units:                         | 280 |
|------------------------------------------|-----|
| Number of active listings for rent:      | 0   |
| Number of active listings for sale:      | 10  |
| Building inventory for sale:             | 3%  |
| Number of sales over the last 12 months: | 16  |
| Number of sales over the last 6 months:  | 10  |
| Number of sales over the last 3 months:  | 7   |

## **Building Association Information**

Crossings of Boynton Beach Address: 36 Crossings Cir, Boynton Beach, FL 33435 Phone:+1 561-737-0408