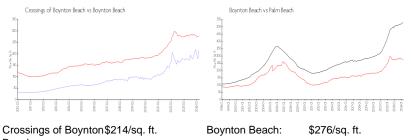

### **Market Information**

| Beach:         |               |
|----------------|---------------|
| Boynton Beach: | \$276/sq. ft. |

Palm Beach:

\$475/sq. ft.