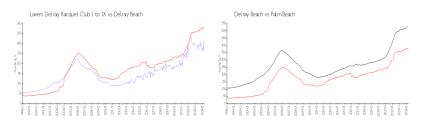

#### **Market Information**

Lavers Delray \$322/sq. ft.

Racquet Club I to IX:

Delray Beach: \$371/sq. ft.

Delray Beach: \$371/sq. ft.

Palm Beach: \$475/sq. ft.