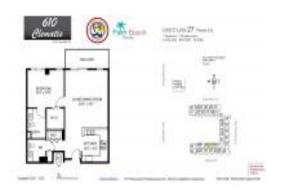

## **Unit 527 - 610 Clematis**

527 - 610 Clematis St, West Palm Beach, FL, Palm Beach 33401

#### **Unit Information**

MLS Number: RX-10980039

Status: Active Under Contract

Size: 780 Sq ft.

Bedrooms: 1
Full Bathrooms: 1
Half Bathrooms: 1

Parking Spaces:

View:

 Rental Price:
 \$2,400