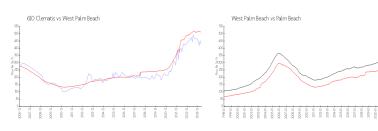

#### **Market Information**

610 Clematis: \$430/sq. ft. West Palm Beach: \$511/sq. ft. West Palm Beach: \$475/sq. ft. Palm Beach: \$475/sq. ft.