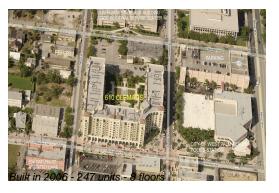

# **Building Information**

Number of units: 247
Number of active listings for rent: 13
Number of active listings for sale: 13
Building inventory for sale: 5%
Number of sales over the last 12 months: 13
Number of sales over the last 6 months: 7
Number of sales over the last 3 months: 5