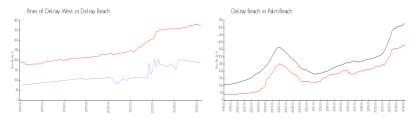

#### **Market Information**

Pines of Delray \$191/sq. ft. Delray Beach: \$371/sq. ft.

West:

Delray Beach: \$371/sq. ft.

Palm Beach: \$475/sq. ft.