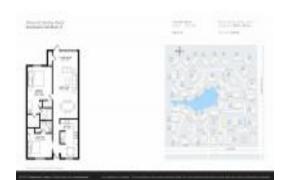

#### **Unit Information**

 MLS Number:
 RX-10980078

 Status:
 Active

 Size:
 1,347 Sq ft.

Bedrooms: 2
Full Bathrooms: 2
Half Bathrooms: 0

Parking Spaces:

View:

Rental Price: