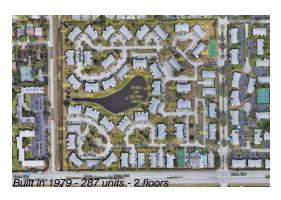

## **Building Information**

Valuated PPSF:

Number of units: 287
Number of active listings for rent: 0
Number of active listings for sale: 8
Building inventory for sale: 2%
Number of sales over the last 12 months: 12
Number of sales over the last 6 months: 7
Number of sales over the last 3 months: 6

## **Building Association Information**

Pines of Delray West Address: 2700 SW 15th St, Delray Beach, FL 33445 Phone: +1 561-276-6605

http://pinesofdelraywest.net/