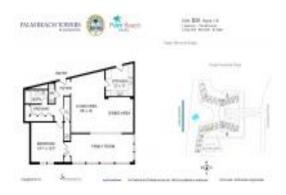

## Unit B-526 - Palm Beach Towers

B-526 - 44 Cocoanut Row, Palm Beach, FL, Palm Beach 33480

#### **Unit Information**

 MLS Number:
 RX-10980100

 Status:
 Active

 Size:
 1,416 Sq ft.

Bedrooms: 2
Full Bathrooms: 2
Half Bathrooms: 0

Parking Spaces:

View:

Intracoastal