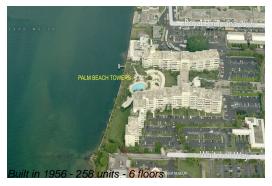

### **Building Information**

Number of units: 258
Number of active listings for rent: 0
Number of active listings for sale: 12
Building inventory for sale: 4%
Number of sales over the last 12 months: 5
Number of sales over the last 6 months: 5
Number of sales over the last 3 months: 3