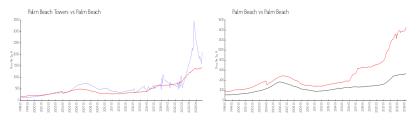

#### **Market Information**

Palm Beach Towers: \$2092/sq. ft. Palm Beach: \$1459/sq. ft. Palm Beach: \$1459/sq. ft. Palm Beach: \$475/sq. ft.