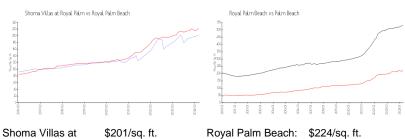

#### **Market Information**

Shoma Villas at \$201/sq. ft. Royal Palm Beach: Royal Palm:

Royal Palm Beach: \$224/sq. ft. Palm Beach: \$475/sq. ft.