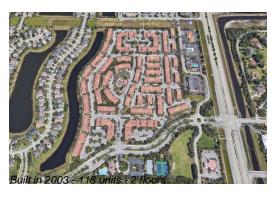

# **Building Information**

Number of units: 118 Number of active listings for rent: 0 Number of active listings for sale: 2 1% Building inventory for sale: Number of sales over the last 12 months: Number of sales over the last 6 months: Number of sales over the last 3 months: