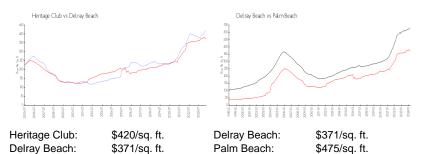

#### **Inventory for Sale**

| Heritage Club | 4% |
|---------------|----|
| Delray Beach  | 3% |
| Palm Beach    | 3% |