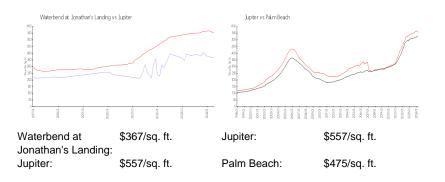

#### **Market Information**

## Inventory for Sale

| Waterbend at Jonathan's Landing | 5% |
|---------------------------------|----|
| Jupiter                         | 3% |
| Palm Beach                      | 3% |

## Avg. Time to Close Over Last 12 Months

| Waterbend at Jonathan's Landing | 199 days |
|---------------------------------|----------|
| Jupiter                         | 66 days  |
| Palm Beach                      | 56 days  |