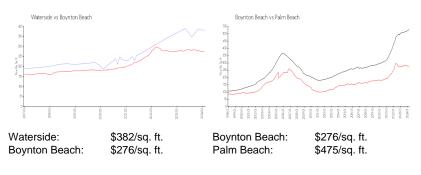

ve valuated price is a baseline figure that does not take into account any specific renovation, upgrade, split, merge, or deterioration of the unit.

## **Building Information**

| Number of units:                         | 113 |
|------------------------------------------|-----|
| Number of active listings for rent:      | 0   |
| Number of active listings for sale:      | 3   |
| Building inventory for sale:             | 2%  |
| Number of sales over the last 12 months: | 4   |
| Number of sales over the last 6 months:  | 2   |
| Number of sales over the last 3 months:  | 1   |
|                                          |     |

# **Building Association Information**

Waterside Boynton Beach HOA 3102 South Federal Highway Boynton Beach, FL 33435 (561) 733-6269

# **Market Information**



#### **Inventory for Sale**

| Waterside     | 3% |
|---------------|----|
| Boynton Beach | 2% |
| Palm Beach    | 3% |

#### Avg. Time to Close Over Last 12 Months

| Waterside     | 81 days |
|---------------|---------|
| Boynton Beach | 48 days |
| Palm Beach    | 56 days |