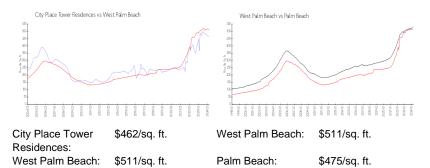

### **Market Information**

| City Place Tower Residences | 4% |
|-----------------------------|----|
| West Palm Beach             | 4% |
| Palm Beach                  | 3% |