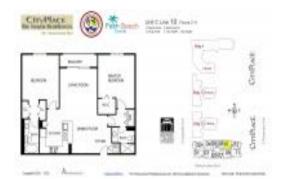

#### **Unit Information**

| MLS Number:<br>Status:<br>Size:<br>Bedrooms:<br>Full Bathrooms: | RX-10980208<br>Active<br>1,025 Sq ft.<br>2<br>2 |
|-----------------------------------------------------------------|-------------------------------------------------|
| Half Bathrooms:                                                 | 0                                               |
| Parking Spaces:<br>View:                                        | Garage - Attached                               |
| Rental Price:                                                   | \$4,500                                         |
| List PPSF:                                                      | \$4                                             |
| Valuated Price:<br>Valuated PPSF:                               | \$514,000<br>\$454                              |