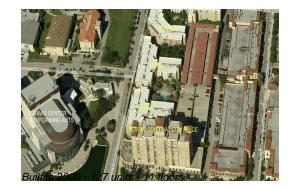

# Unit 1110 - City Place Tower Residences

1110 - 651 Okeechobee Blvd, West Palm Beach, FL, Palm Beach 33401

#### **Building Information**

| Number of units:                         | 127 |
|------------------------------------------|-----|
| Number of active listings for rent:      | 8   |
| Number of active listings for sale:      | 5   |
| Building inventory for sale:             | 3%  |
| Number of sales over the last 12 months: | 11  |
| Number of sales over the last 6 months:  | 2   |
| Number of sales over the last 3 months:  | 1   |