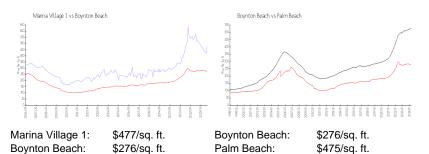

## **Market Information**

| Marina Village 1 | 3% |
|------------------|----|
| Boynton Beach    | 2% |
| Palm Beach       | 3% |