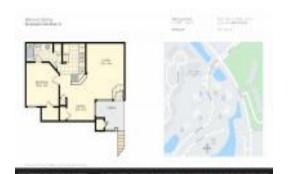

### **Building Information**

Number of units: 236
Number of active listings for rent: 0
Number of active listings for sale: 9
Building inventory for sale: 3%
Number of sales over the last 12 months: 10
Number of sales over the last 6 months: 5
Number of sales over the last 3 months: 1