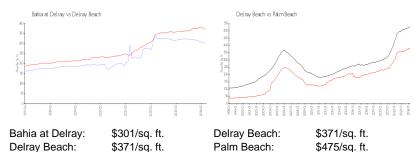

# Unit 1000 Crystal Way # D - Bahia at Delray

1000 Crystal Way # D - 1385 Crystal Wy, Delray Beach, FL, Palm Beach 33444

#### **Unit Information**

 MLS Number:
 RX-10980257

 Status:
 Active

 Size:
 623 Sq ft.

 Bedrooms:
 1

Full Bathrooms: 1
Half Bathrooms: 0

Parking Spaces: Assigned, Guest

 View:
 Other