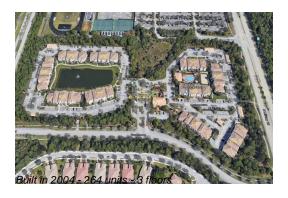

# Unit 8101 Myrtlewood Cir W - Fiore at the **Gardens**

8101 Myrtlewood Cir W - 6101-10308 MyrtlewoodCir W, Palm Beach Gardens, FL, Palm Beach 33418

## **Building Information**

Number of units: 264 Number of active listings for rent: 0 Number of active listings for sale: 4 Building inventory for sale: 1% Number of sales over the last 12 months: 11 Number of sales over the last 6 months: Number of sales over the last 3 months: