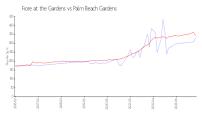

### **Market Information**

\$342/sq. ft.

Palm Beach Gardens vs Palm Beach 

Fiore at the Gardens: \$331/sq. ft.

Palm Beach

Gardens:

Palm Beach

Gardens: Palm Beach:

\$342/sq. ft. \$475/sq. ft. Note and the latter of