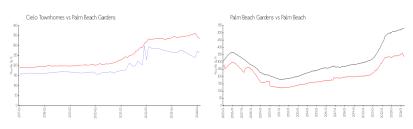

### Market Information

Cielo Townhomes: \$263/sq. ft.

Palm Beach \$335/sq. ft.

Gardens:

Palm Beach: \$476/sq. ft.

Palm Beach Gardens: