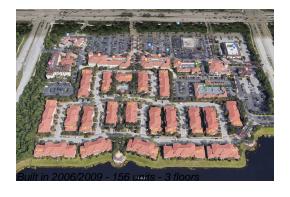

Number of units: 156
Number of active listings for rent: 0
Number of active listings for sale: 0
Building inventory for sale: 0%
Number of sales over the last 12 months: 10
Number of sales over the last 6 months: 6
Number of sales over the last 3 months: 3

## **Building Association Information**

Cielo Community Association Inc 4699 Artesa Way E, Palm Beach Gardens, FL 33418 (561) 626-5750