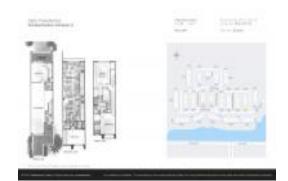

# Unit 4703 Artesa Way E - Cielo Townhomes

4703 Artesa Way E - 5000-5035 Vine Cliff Wy W, Palm Beach Gardens, FL, Palm Beach 33418

#### **Unit Information**

 MLS Number:
 RX-10980279

 Status:
 Active

 Size:
 2,982 Sq ft.

Bedrooms: 3
Full Bathrooms: 3
Half Bathrooms: 1

Parking Spaces: 2+ Spaces, Garage - Attached

View:

 Rental Price:
 \$5,000