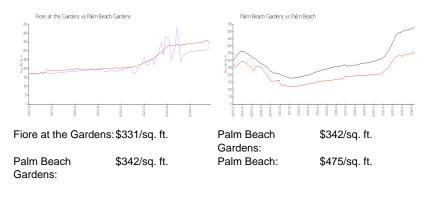

### **Market Information**

### **Inventory for Sale**

| Fiore at the Gardens | 2% |
|----------------------|----|
| Palm Beach Gardens   | 2% |
| Palm Beach           | 3% |

Avg. Time to Close Over Last 12 Months

Fiore at the Gardens Palm Beach Gardens Palm Beach 39 days 47 days 56 days