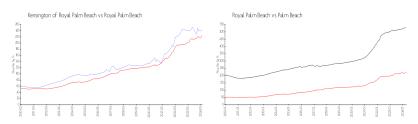

# Unit 360-206 - Kensington of Royal Palm Beach

360-206 - 210-360 Crestwood Cir, Royal Palm Beach, FL, Palm Beach 33411

#### **Unit Information**

 MLS Number:
 RX-10980456

 Status:
 Pending

 Size:
 1,568 Sq ft.

Bedrooms: 2
Full Bathrooms: 2
Half Bathrooms: 0

Parking Spaces:

View:

 Rental Price:
 \$2,400